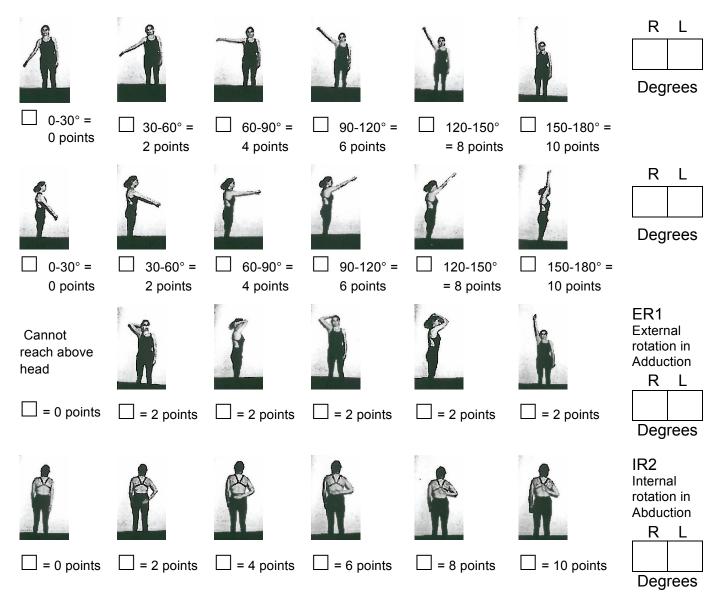

|  |  |  |  |
| Additional comments can be put on t he last page if necessary                                                                                                                                                                                              |  |  |  |  |

Thank you for completing this questionnaire.

## **Movement** (to be completed with assistance from doctor or nurse)

Relevant side

Starting from left to right, tick the box below each picture if patient able to perform the action 'Pain free'. Leave the box blank if patient unable to do the action.

Mark the 'Pain free' range of motion in degrees in the two boxes on the right side of page.



## **Strength**

The doctor or nurse will test your strength with a resistance device (Isometer).

| RIGHT |    | LEFT |    |
|-------|----|------|----|
| Kg    | Lb | Kg   | Lb |

| Additional comments:- |  |  |
|-----------------------|--|--|
|                       |  |  |
|                       |  |  |
|                       |  |  |
|                       |  |  |
|                       |  |  |
|                       |  |  |
|                       |  |  |
|                       |  |  |
|                       |  |  |
|                       |  |  |
|                       |  |  |